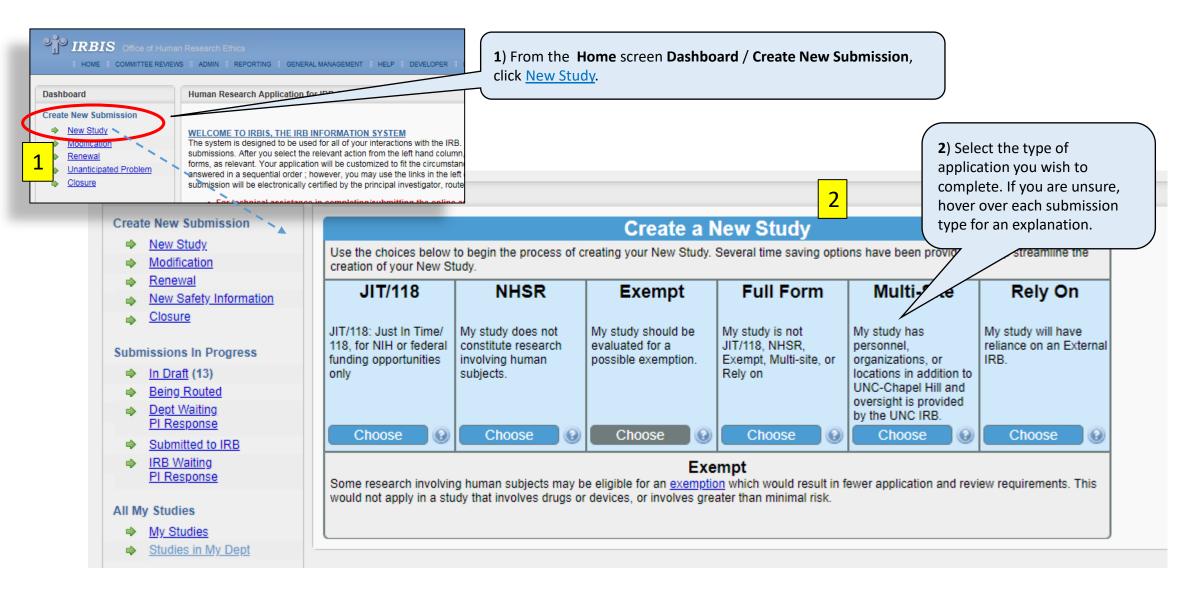

## Initiating a New IRB Application

| em List click on section name to expand      | >> 1. General Information Reference ID: 310257                                                                                                                                                                                    |                                                                              |                 |                                                       |                      |                                                    |
|----------------------------------------------|-----------------------------------------------------------------------------------------------------------------------------------------------------------------------------------------------------------------------------------|------------------------------------------------------------------------------|-----------------|-------------------------------------------------------|----------------------|----------------------------------------------------|
| Exemptions                                   |                                                                                                                                                                                                                                   | <b>3</b> ) Complete the                                                      | Genera          | al )                                                  |                      |                                                    |
| General Information                          | 1. Project Title *                                                                                                                                                                                                                | Information sect                                                             |                 |                                                       |                      |                                                    |
| General Information                          | Exempt Application                                                                                                                                                                                                                | questions, then o                                                            | lick th         | - Save                                                |                      |                                                    |
| 2. Project Personnel                         |                                                                                                                                                                                                                                   | and Continue but                                                             |                 |                                                       |                      |                                                    |
| 3. Funding Sources                           | <ol> <li>Brief Summary. Provide a brief non-technical description of the study, which will be used in IRB documer<br/>reviewers can readily identify the content. PLEASE NOTE: THIS SECTION MAY BE EDITED BY THE IRB F</li> </ol> | tation as a                                                                  |                 | access                                                |                      |                                                    |
| <u>4. Screening Questions</u> Location       | reviewers can readily identify the content. PLEASE NOTE: THIS SECTION MAY BE EDITED BY THE IRB F                                                                                                                                  |                                                                              |                 |                                                       | <b>3</b> ) Up        | oon completion of General Information 1,           |
|                                              | Ω 🙈 📾 🔶 🔶 A                                                                                                                                                                                                                       | Information sect                                                             | ions <b>2</b> - | 4.                                                    |                      | application will be assigned a <b>Reference ID</b> |
| Part A. Questions Common to All<br>Studies   | B I U ඖ X₂ X² ≟ ⊟ I ⓐ ⊈ ≣ ≣ ≣                                                                                                                                                                                                     | 7 /                                                                          |                 |                                                       |                      | isted at the Home screen Dashboard:                |
|                                              | Purpose: To study the                                                                                                                                                                                                             |                                                                              |                 |                                                       | Subm                 | nissions in Progress / In Draft.                   |
| Part C. Existing Data, Records,<br>Specimens | Participants: Total number of subjects by cohort                                                                                                                                                                                  |                                                                              |                 |                                                       |                      | ick the <u>Reference ID</u> whenever you wish to   |
|                                              | Procedures (methods): Brief description of study activities.                                                                                                                                                                      |                                                                              |                 |                                                       |                      |                                                    |
| Data Security Requirements                   |                                                                                                                                                                                                                                   | 7                                                                            |                 |                                                       |                      | trieve and resume.                                 |
| Consent Forms                                |                                                                                                                                                                                                                                   |                                                                              |                 |                                                       | -                    | e: IRB Number is assigned upon completion          |
|                                              | body p                                                                                                                                                                                                                            |                                                                              |                 |                                                       | \ Gene               | eral Information 4: Screening Questions.)          |
| Attachments                                  | Tips and Techniques on using the HTML Editor                                                                                                                                                                                      |                                                                              |                 |                                                       |                      |                                                    |
| Approving Depts                              | 3. Is this new study similar or related to an application already approved by a UNC-Chapel Hill IRB? Knowin                                                                                                                       | £                                                                            |                 |                                                       | _                    |                                                    |
| Approving Depts                              | ● Yes ○ No                                                                                                                                                                                                                        | Dashboard                                                                    | Submi           | ssions in Progress (in o                              | iraft) for Celeste C | Cantrell                                           |
| Cover Memo                                   | If yes, provide IRB study number here (and explain in the COVER MEMO why this is relevant to the current 15-0101                                                                                                                  | Create New Submission                                                        | Submi           | ssions listed below hav                               | e not vet been rec   | ceived by the IRB.                                 |
|                                              | 15-0101                                                                                                                                                                                                                           | New Study     ✓                                                              | Click R         | eference ID to access the<br>raining and COI disclosu | e Application Status | s screen where you can check submissio             |
|                                              |                                                                                                                                                                                                                                   | ➡ Modification                                                               | ethics          |                                                       | ie.                  |                                                    |
|                                              |                                                                                                                                                                                                                                   | Renewal     New Safety Information                                           | Sho             | v 100 🗸 entries                                       |                      |                                                    |
|                                              |                                                                                                                                                                                                                                   | <u>New Safety Information</u> <u>Closure</u>                                 | Note            | s Reference Id 🗘                                      | IRB Number 🗘         | Title                                              |
|                                              |                                                                                                                                                                                                                                   | · · · · · · · · · · · · · · · · · · ·                                        | Note            |                                                       |                      |                                                    |
|                                              |                                                                                                                                                                                                                                   | Submissions In Progress                                                      |                 | Reference I                                           | RB Numbe             | Title                                              |
|                                              |                                                                                                                                                                                                                                   | In Draft (13) Being Routed                                                   | 5               | <u>261066</u>                                         | 19-2750              | My Project Application                             |
|                                              |                                                                                                                                                                                                                                   |                                                                              |                 |                                                       |                      |                                                    |
|                                              |                                                                                                                                                                                                                                   | Dept Waiting     PI Response                                                 |                 | 227007                                                | 21 1001              | Fundited Sim                                       |
|                                              |                                                                                                                                                                                                                                   | Dept Waiting     PI Response     Submitted to IRB                            |                 | <u>327997</u>                                         | 21-1081              | Expedited Sim                                      |
|                                              |                                                                                                                                                                                                                                   | PI Response                                                                  |                 | <u>327997</u><br>310257                               | 21-1081<br>20-2433   | Expedited Sim                                      |
|                                              |                                                                                                                                                                                                                                   | PI Response         Submitted to IRB         IRB Waiting         PI Response |                 |                                                       |                      | · ·                                                |
|                                              |                                                                                                                                                                                                                                   | PI Response     Submitted to IRB     IRB Waiting                             |                 |                                                       |                      | · ·                                                |